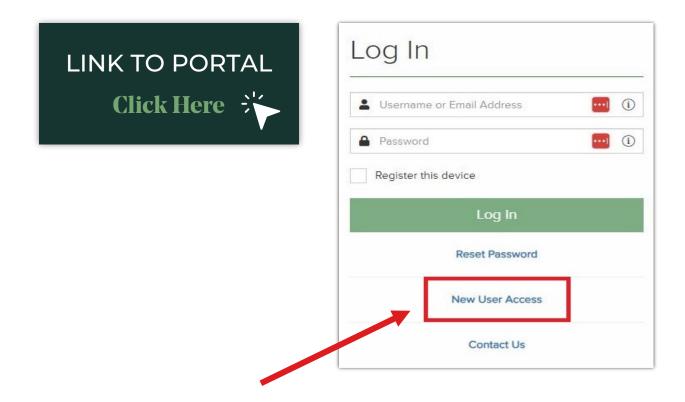

# **GEM Investor Portal**

SEI New ways. New answers.®

### **Set Up Instructions:**

- Individuals included in the subscription book contact sheet will receive a welcome email from SEI upon close with a link to the GEM portal
- Click "New User Access" to create a profile
- For technical assistance or to add additional users from your organization, please contact SEI Investor Servicing: SEI-IS-GEM@seic.com