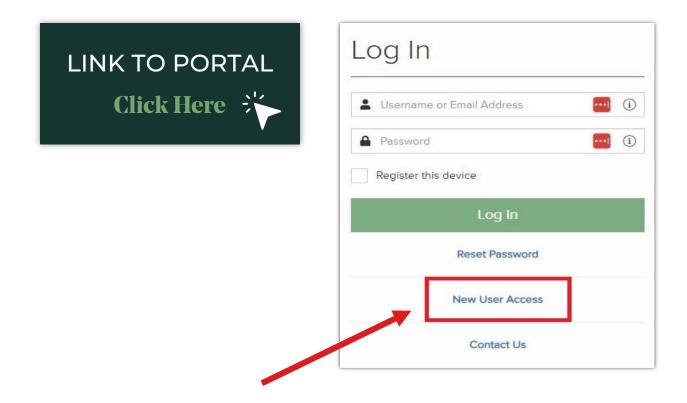

# **GEM Investor Portal**

SEI New ways. New answers.®

### **Set Up Instructions:**

- Upon close, individuals included in the subscription book contact sheet will receive a welcome email from SEI with a link to the GEM portal
- Click "New User Access" to create a profile
- For technical assistance or to add additional users from your organization, please contact SEI Investor Servicing: SEI-IS-GEM@seic.com