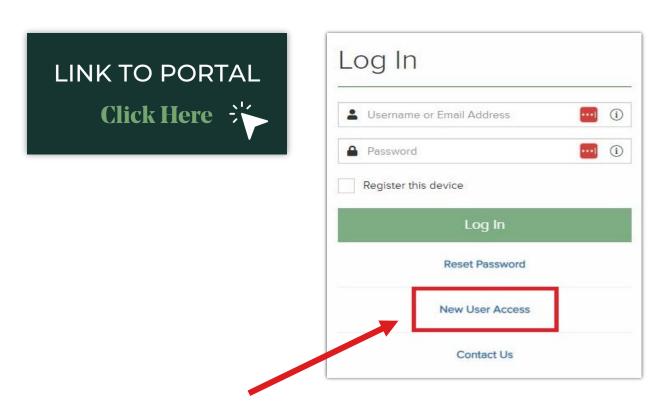

## **GEM Investor Portal**

### **Set Up Instructions:**

- Upon close, individuals included in the subscription book contact sheet will receive a welcome email from SEI with a link to the GEM portal
- Click "New User Access" to create a profile
- For technical assistance or to add additional users from your organization, please contact SEI Investor Servicing: SEI-IS-GEM@seic.com